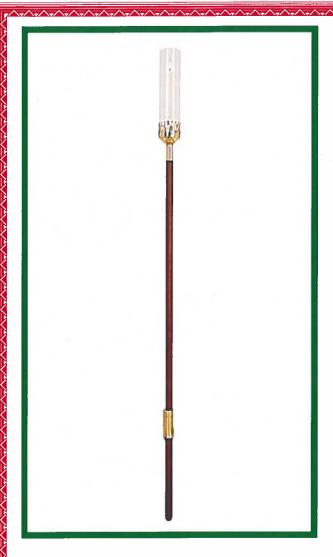

WE WOULD LIKE TO PURCHASE FOR THE PARISH, CANDLE STICKS THAT WILL ATTACH (AND THEN BE REMOVED) FROM THE ENDS OF THE PEWS.

THESE CAN BE USED AGAIN AT VARIOUS CELEBRATIONS, INCLUDING WEDDINGS.

PLEASE CONSIDER A DONATION IN MEMORY OR IN HONOR OF A FAMILY MEMBER OR FRIEND.
MEMORIAL PLATES WILL BE AFFIXED TO EACH CANDLE HOLDER.

## DONATION OF \$200 PER CANDLE HOLDER, WHICH INCLUDES A GLASS GLOBE AND REMOVEABLE BRACKET.

| NAME:                       |                    |  |
|-----------------------------|--------------------|--|
| PHONE:                      | NUMBER OF HOLDERS: |  |
| CANDLE HOLDER IN MEMORY OF: |                    |  |
| CANDLE HOLDER IN HONOR OF:  |                    |  |